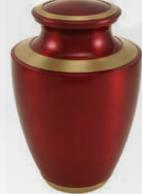

#### Metal Urns

These metal urns are made from brass or aluminium with more traditional designs and styles. Most of these urns come as a family set with a heart and keepsake option available. See the keepsake and heart range in this book. Most of these urns can be engraved should you wish to make your memorial product more personalised. All these urns are supplied with screw on lids.

#### Trinity Crimson

Also available in

Keepsake & Heart shape 247 x 165mm 200c.i. RU502I

Trinity Moonlight Blue

Also available in Keepsake size 251 x 172mm 200c.i. RU52201

Classic Gold

Also available in Infant Portion,
Keepsake & Heart shapes