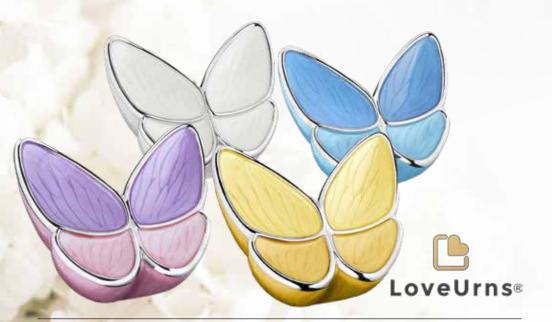

#### Love Urn Bird Keepsakes

#### Love Bird Keepsake

This serene bird-shaped urn evokes the feeling of Love. Handcrafted in solid brass.

Two of these urns together create the nuzzling position of Love Birds.

Supplied in a velvet box