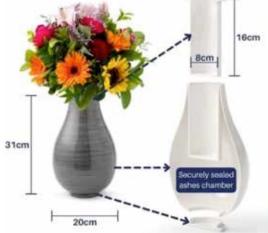

#### Fovere Vases

Fovere means "to cherish".

Continue cherishing you loved one whether displaying their favourite flowers or those that are gifted as a sign of care, "I'm thinking about you".

These vases have a fully sealed section to store the ashes in. The internal section of the vases where you can place the flowers is completely removeable and separate from the ash chamber to allow ease of cleaning and changing the water.

Available in Grey and Light blue Holds up to 220 c.i