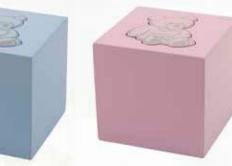

Cherry MDF Heart Stand RU279S-323

90 x 90 x 90mm 20c.i. MC5500-304 Blue Infant Cube with Teddy Bear

90 x 90 x 90mm 20c.i. MC5500-305 Pink Infant Cube with Teddy Bear

90 x 90 x 90mm 20c.i. MC5500-306

Sold Separately 110 x110mm 17c.i. QB19H