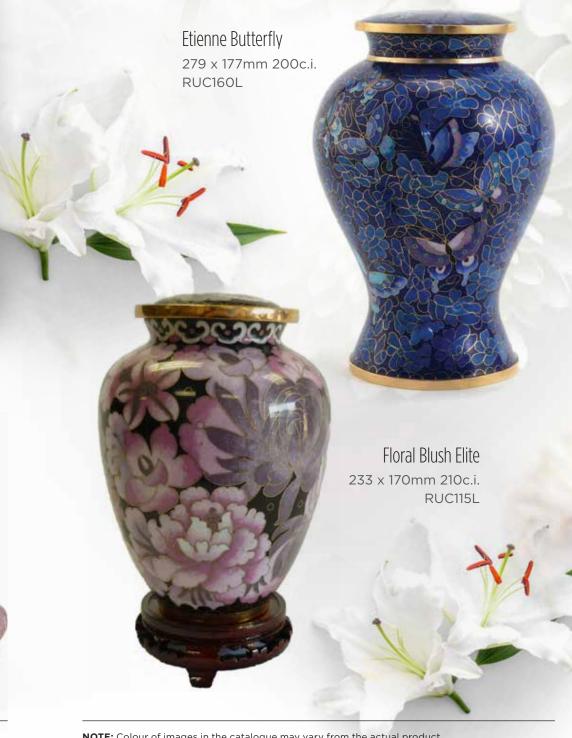

#### Cloisonné Urns

Cloisonné is an elaborate process performed in Europe and China for centuries. The shape of the urn is firstly formed out of a metal such as copper and coated with a thin coating of enamel before firing. After firing very fine strands of silver wire bent into shapes are glued to the surface forming a raised pattern. The urn is fired again to fuse the two together. A water-based paste of crushed powdered glass (enamel) is painted into the raised patterns and dried before firing again in an oven to melt it onto the metal. Finally the surface undergoes a polishing process to present an everlasting, and very beautiful appearance. A wooden stand is included.

#### Elite Urns

Magnolia Birds

Magnolia Birds is made by a special resin process and is hand painted giving it a custom hand-crafted feel.

Size 247 x 196 x 196mm 200c.i RUC322L