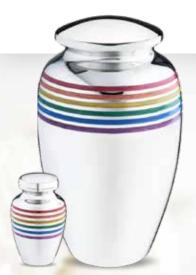

#### Available to order

These selected items are now available to order.

Standard turnaround is between 4-6 weeks.

76mm widest point, 3 c.i

#### Rainbow Urns

Large - 275mm tall 220 c.i Keepsake - 76mm tall 3.5 c.i