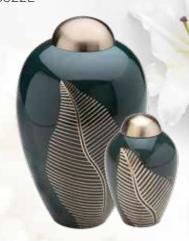

#### Elegant Emerald Leaf

The Emerald leaf is made from brass, it has an emerald glossy background with a burnished glow and hand engraved gold leaf design. This urn is also available as a keepsake, see the keepsake range in this book