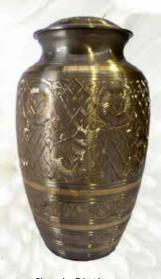

#### Metal Urns

These metal urns are made from brass or aluminium with more traditional designs and styles. Most of these urns come as a family set with a heart and keepsake option available. See the keepsake and heart range in this book. Most of these urns can be engraved should you wish to make your memorial product more personalised. All these urns are supplied with screw on lids.

Tree of Life Urn 247 x 165mm 200c.i. RU5240L

Trinity Pearl White Also available in

Keepsake & Heart shape 251 x 172mm 200c.i. RU5221L

#### Trinity Crimson

Also available in

Keepsake & Heart shape 247 x 165mm 200c.i. RU502I

Trinity Moonlight Blue

Also available in Keepsake size 251 x 172mm 200c.i. RU52201

Classic Gold

Also available in Infant Portion,
Keepsake & Heart shapes