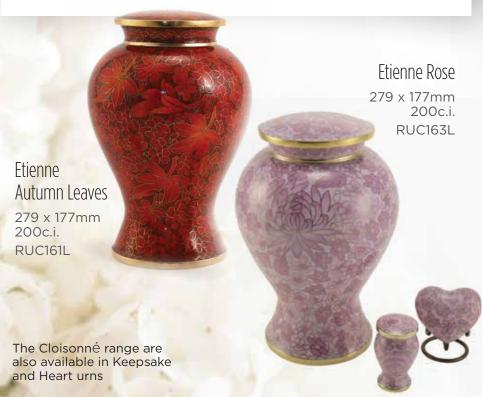

#### Cloisonné Urns

Cloisonné is an elaborate process performed in Europe and China for centuries. The shape of the urn is firstly formed out of a metal such as copper and coated with a thin coating of enamel before firing. After firing very fine strands of silver wire bent into shapes are glued to the surface forming a raised pattern. The urn is fired again to fuse the two together. A water-based paste of crushed powdered glass (enamel) is painted into the raised patterns and dried before firing again in an oven to melt it onto the metal. Finally the surface undergoes a polishing process to present an everlasting, and very beautiful appearance. A wooden stand is included.

#### Cloisonné Keepsakes

Etienne Butterfly
73 x 53mm
5c.i.

RUC160K

Autumn Leaves
73 x 53mm
5c.i.
RUC161K

Etienne Rose 60 x 43mm 5c.i. RUC163K

Floral Blush 78 x 53mm 5c.i. RUC115K