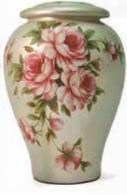

f crushed powdered glass (enamel) is painted into the raised patterns and dried before firing again in an oven to melt it onto the metal. Finally the surface undergoes a polishing process to present an everlasting, and very beautiful appearance. A wooden stand is included.





#### Ceramic Urns

These floral hand painted urns are ceramic and will hold a full set of ashes. The lids are glued on once filled.

These also come in a keepsake size, see the keepsake range in this book.

260 x 180mm 200c.i



#### Elegant Emerald Leaf

The Emerald leaf is made from brass, it has an emerald glossy background with a burnished glow and hand engraved gold leaf design. This urn is also available as a keepsake, see the keepsake range in this book

254 x 152mm 180c.i. FT540L-312



Plum Blossom RU455L



Rose Bouquet

#### Elite Urns

Magnolia Birds

Magnolia Birds is made by a special resin process and is hand painted giving it a custom hand-crafted feel.

Size 247 x 196 x 196mm 200c.i RUC322L



#### Metal Urns

These metal urns are made from brass or aluminium with more traditional designs and styles. Most of these urns come as a family set with a heart and keepsake option available. See the keepsake and heart range in this book. Most of these urns can be engraved should you wish to make your memorial product more personalised. All these urns are supplied with screw on lids.



Tree of Life Urn 247 x 165mm 200c.i. RU5240L



Trinity Pearl White Also available in

Keepsake & Heart shape 251 x 172mm 200c.i. RU5221L



#### Trinity Crimson

Also available in

Keepsake & Heart shape 247 x