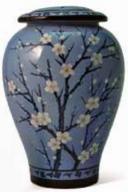

. A water-based paste of crushed powdered glass (enamel) is painted into the raised patterns and dried before firing again in an oven to melt it onto the metal. Finally the surface undergoes a polishing process to present an everlasting, and very beautiful appearance. A wooden stand is included.





#### Ceramic Urns

These floral hand painted urns are ceramic and will hold a full set of ashes. The lids are glued on once filled.

These also come in a keepsake size, see the keepsake range in this book.

260 x 180mm 200c.i



#### Elegant Emerald Leaf

The Emerald leaf is made from brass, it has an emerald glossy background with a burnished glow and hand engraved gold leaf design. This urn is also available as a keepsake, see the keepsake range in this book

254 x 152mm 180c.i. FT540L-312



Plum Blossom RU455L



Rose Bouquet

#### Elite Urns

Magnolia Birds

Magnolia Birds is made by a special resin process and is hand painted giving it a custom hand-crafted feel.

Size 247 x 196 x 196mm 200c.i RUC322L



#### Metal Urns

These metal urns are made from brass or aluminium with more traditional designs and styles. Most of these urns come as a family set with a heart and keepsake option available. See the keepsake and heart range in this book. Most of these urns can be engraved should you wish to make your memorial product more personalised. All these urns are supplied with screw on lids.



Tree of Life Urn 247 x 165mm 200c.i. RU5240L



Trinity Pearl White Also available in

Keepsake & Heart shape 251 x 172mm 200c.i. RU5221L



#### Trinity Crimson

Also available in

Keeps