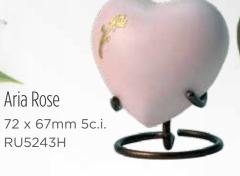

Camo Urn
Also available in
Keepsake
264 x 154mm 200c.i.
RU2717L

Aria Rose Also available in Keepsake & Heart shape 247 x 165mm 200c.i. RU5243L

#### Keepsake Hearts

All hearts are supplied in a presentation box, unless otherwise noted. Heart stands are sold separately.

Aria Rose

Aria Tree of Life 73 x 68mm 5c.i. RU5240H

Trinity

RU5220H