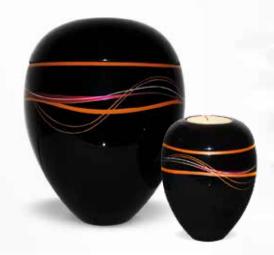

|

#### Alta Art Urns

Alta Art urns are hand crafted and hand painted by artisan experts, made from fibre glass and resin using a traditional Vietnamese lacquer art process. As these are hand crafted products, there may be minor variations as this is an attribute of all hand-crafted products.

Compared to the traditional metal urns, these urns come in modern styles, mainly designed by a French designer, which combines the two styles of European sophistication with centuries old Vietnamese craftmanship.



Abstract - Blue Leaf 195 x 195 x 240mm 245c.i. AA904L-305



Abstract - Green Leaf 195 x 195 x 240mm 245c.i. AA904L-312





Ondine Blue 187 x 187 x 215mm 195c.i. AA900L-305 Keepsake AA900K-305



Ondine Orange 187 x 187 x 215mm 195c.i. AA900L-322 Keepsake AA900K-322



 Ondine Purple
 Ondine Green

 187 x 187 x 215mm 195c.i.
 187 x 187 x 215mm 195c.i.

 AA900L-333
 AA900L-312

 Keepsake AA900K-333
 Keepsake AA900K-312



Aria Drop Pink 191 x 190 x 305mm 280c.i. AA905L-306



Aria Drop Blue 191 x 190 x 305mm 280c.i. AA905L-305



Aria Drop Gold 191 x 190 x 305mm 280c.i. AA905L-303



Also available in Keepsake size See page 35

#### Sport Urns

These life-like textured sports urns are hand crafted in resin and fibreglass by expert artisans.

They have a bottom screw-in plug to secure ashes and come with a Satin Presentation Bag, Cremains Bag, Zip Tie, and Identification Label Included.



#### Sport Urn Keepsakes

Celebrate their love of sports with these sport themed keepsakes.