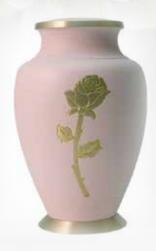

Camo Urn
Also available in
Keepsake
264 x 154mm 200c.i.
RU2717L

Aria Rose Also available in Keepsake & Heart shape 247 x 165mm 200c.i. RU5243L