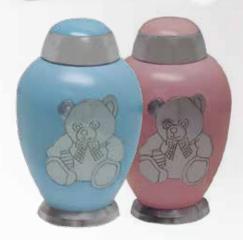

### Infant & Child Urns

These pages have a range of smaller urns and keepsakes for your little one.

Scatter Tube Teddy 133x74mm 20c.i. STT

Che Collectory

Teddy Bear Memorial Book

Teddy Bear Infant Urns 88x139mm 35c.i. Blue 30A591P-305 Pink 30A591P-306

Heart with Teddy Bear 99x99x120mm 30c.i. AA901

Classic Pewter 144 x 99mm 40c.i. RU2802P

Going Home 134 x 106mm 45c.i. RU2688P

Arielle Heart 110 x 110mm 20c.i. Blue RU279H-305 Pink RU279H-306 White RU279H-304