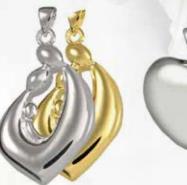

### Sterling Silver & Gold Plated Jewellery

These heirloom quality pendants have a chamber inside which families can use to keep the ashes of their loved one, they are supplied with a satin cord unless otherwise stated, and either a box or velvet bag.

Gold Plated MG0969-446

Sterling Silver

Strong Heart Sterling Silver MG3107-445 Gold Plated MG3107-446