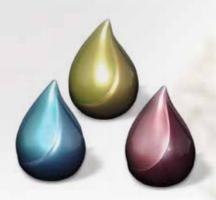

 Ondine Purple
 Ondine Green

 187 x 187 x 215mm 195c.i.
 187 x 187 x 215mm 195c.i.

 AA900L-333
 AA900L-312

 Keepsake AA900K-333
 Keepsake AA900K-312

Aria Drop Pink 191 x 190 x 305mm 280c.i. AA905L-306

Aria Drop Blue 191 x 190 x 305mm 280c.i. AA905L-305

Aria Drop Gold 191 x 190 x 305mm 280c.i. AA905L-303

Also available in Keepsake size See page 35