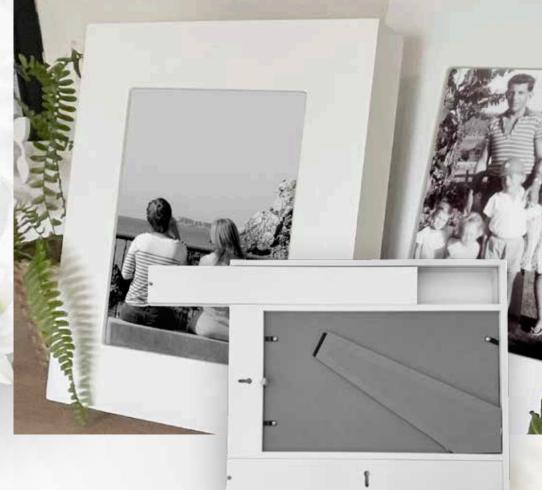

#### Photo Frame Urns

#### Photo Frames

Remembrance photo box is an all-in-one memorial urn. The whole ash urn box slides into the back and there is a space for you to keep a photo of remembrance. The easy to use slide design at the back is secured with one screw which allows you to have access at any time.

273mm x 172mm x 15mm 200c.i Photo size 167 x 116mm (Roughly 6x4 photo size) White AUCRPU-304 Natural AUCRPU-330