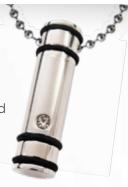

#### Stainless Steel Jewellery

These memorial pendants are designed with a tiny urn compartment to hold a small amount of ashes, sacred soil or lock of hair. Precious contents are kept secured with threaded top and may be permanently sealed with superglue.

All pendants are supplied with a satin cord unless specified.

Striped Cylinder with crystal MG6120-460 w/satin cord MG6120-461 w/ball chain

Together Forever
Titanium
IJD9944-450

Together Forever
Black
MG3825-318