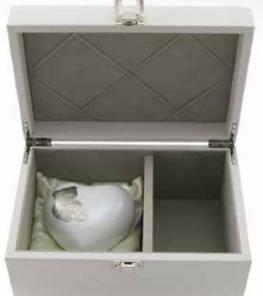

Teddy Bear Memory Chest Supplied with a satin pillow only 260 x 180 x 140mm H 140c.i. QBCM19

**NOTE:** While we endeavour to maintain good stock levels of all products, there may be times where some are temporarily unavailable and in some cases discontinued.