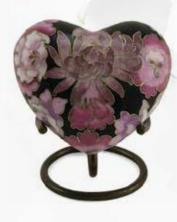

#### Cloisonné Urns

Cloisonné is an elaborate process performed in Europe and China for centuries. The shape of the urn is firstly formed out of a metal such as copper and coated with a thin coating of enamel before firing. After firing very fine strands of silver wire bent into shapes are glued to the surface forming a raised pattern. The urn is fired again to fuse the two together. A water-based paste of crushed powdered glass (enamel) is painted into the raised patterns and dried before firing again in an oven to melt it onto the metal. Finally the surface undergoes a polishing process to present an everlasting, and very beautiful appearance. A wooden stand is included.

#### Cloisonné Keepsake Hearts

Etienne Butterfly
76 x 69mm 5c.i.
RUC160H

Floral Blush  $76 \times 69$ mm 5c.i. RUC115H

Autumn Leaves
76 x 69mm 5c.i.
RUC161H

Etienne Rose Heart 69 x 69mm 5c.i. RUC163H