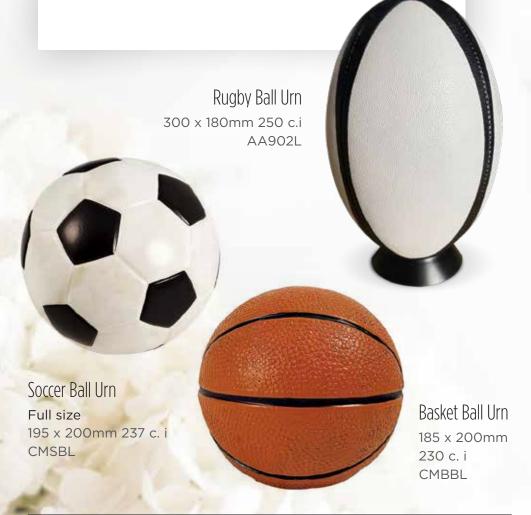

#### Sport Urns

These life-like textured sports urns are hand crafted in resin and fibreglass by expert artisans.

They have a bottom screw-in plug to secure ashes and come with a Satin Presentation Bag, Cremains Bag, Zip Tie, and Identification Label Included.

Abstract - Blue Leaf 195 x 195 x 240mm 245c.i. AA904L-305

Abstract - Green Leaf 195 x 195 x 240mm 245c.i. AA904L-312

Ondine Blue 187 x 187 x 215mm 195c.i. AA900L-305 Keepsake AA900K-305

Ondine Orange 187 x 187 x 215mm 195c.i. AA900L-322 Keepsake AA900K-322

 Ondine Purple
 Ondine Green

 187 x 187 x 215mm 195c.i.
 187 x 187 x 215mm 195c.i.

 AA900L-333
 AA900L-312

 Keepsake AA900K-333
 Keepsake AA900K-312

Aria Drop Pink 191 x 190 x 305mm 280c.i. AA905L-306

Aria Drop Blue 191 x 190 x 305mm 280c.i. AA905L-305

Aria Drop Gold 191 x 190 x 305mm 280c.i. AA905L-303

Also available in Keepsake size See page 35