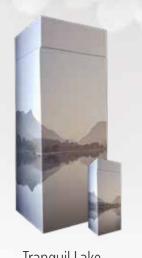

Large 345x130x130mm 250c.i.

Poppy Sunrise Large SP06-004 Small SP06-002

Tranquil Lake Large SP04-004 Small SP04-002

Spring Tulips Large SP03-004 Small SP03-002