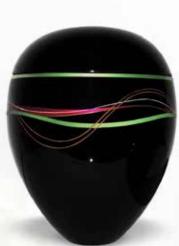

|

#### Alta Art Urns

Alta Art urns are hand crafted and hand painted by artisan experts, made from fibre glass and resin using a traditional Vietnamese lacquer art process. As these are hand crafted products, there may be minor variations as this is an attribute of all hand-crafted products.

Compared to the traditional metal urns, these urns come in modern styles, mainly designed by a French designer, which combines the two styles of European sophistication with centuries old Vietnamese craftmanship.



Abstract - Blue Leaf 195 x 195 x 240mm 245c.i. AA904L-305



Abstract - Green Leaf 195 x 195 x 240mm 245c.i. AA904L-312





Ondine Blue 187 x 187 x 215mm 195c.i. AA900L-305 Keepsake AA900K-305



Ondine Orange 187 x 187 x 215mm 195c.i. AA900L-322 Keepsake AA900K-322



 Ondine Purple
 Ondine Green

 187 x 187 x 215mm 195c.i.
 187 x 187 x 215mm 195c.i.

 AA900L-333
 AA900L-312

 Keepsake AA900K-333
 Keepsake AA900K-312



Aria Drop Pink 191 x 190 x 305mm 280c.i. AA905L-306



Aria Drop Blue 191 x 190 x 305mm 280c.i. AA905L-305



Aria Drop Gold 191 x 190 x 305mm 280c.i. AA905L-303



Also available in Keepsake size See page 35

#### Sport Urns

These life-like textured sports urns are hand crafted in resin and fibreglass by expert artisans.

They have a bottom screw-in plug to secure ashes and come with a Satin Presentation Bag, Cremains Bag, Zip Tie, and Identification Label Included.



#### Sport Urn Keepsakes

Celebrate their love of sports with these sport themed keepsakes.

Resin and fibreglass textured keepsakes also signable with permanent marke