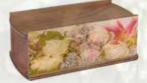

#### Departure Lounge Urns

The Departure Lounge range of urns are designed & manufactured in NZ, using the finest grade interior finishing plywood. They use environmentally sustainable materials sourced from certified suppliers. These come in a range of printed images as well as plain (DLUN) and waxed natural finish (DLUW).

Internal Dimension: 265 x 142 x 125mm

Holds full adult size ashes.

Beach Grass

Pohutukawa DI UP

Harakeke DLUH

Coastal Sunset

Celebration Subtle

Vintage Vivid

Vintage Subtle DLUVS

Pure Elegance Vivid

Pure Elegance Subtle

West Coast

Serene Scene

Flowering Pohutukawa