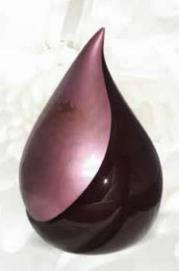

 Ondine Purple
 Ondine Green

 187 x 187 x 215mm 195c.i.
 187 x 187 x 215mm 195c.i.

 AA900L-333
 AA900L-312

 Keepsake AA900K-333
 Keepsake AA900K-312

Aria Drop Pink 191 x 190 x 305mm 280c.i. AA905L-306

Aria Drop Blue 191 x 190 x 305mm 280c.i. AA905L-305