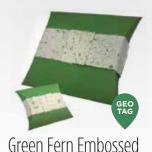

#### Biodegradable Scattering Urns

Scattering Tube Urns are designed and engineered to simplify the scattering process. The tubes are durable, dignified and simple to use. Each features a convenient removable lid and a perforated "push in" tab that opens easily prior to scattering. They contain no metal or plastic components and can be recycled or composted after use. If multiple family members or loved ones want to participate in scattering, even in multiple locations, portion scattering tubes allow for that option.

Silver Fern

Large

320 x 127mm 200c.i. STSF-004

Small

133 x 74mm 20c.i. STSF-002

Forget Me Not

Large

320 x 127mm 200c.i. STF-004