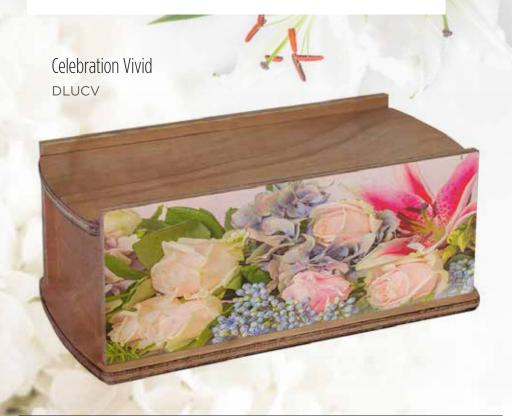

#### Departure Lounge Urns

The Departure Lounge range of urns are designed & manufactured in NZ, using the finest grade interior finishing plywood. They use environmentally sustainable materials sourced from certified suppliers. These come in a range of printed images as well as plain (DLUN) and waxed natural finish (DLUW).

Internal Dimension: 265 x 142 x 125mm

Holds full adult size ashes.

Beach Grass

Pohutukawa DI UP

Harakeke DLUH

Coastal Sunset

Celebration Subtle

Vintage Vivid