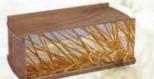

#### Departure Lounge Urns

The Departure Lounge range of urns are designed & manufactured in NZ, using the finest grade interior finishing plywood. They use environmentally sustainable materials sourced from certified suppliers. These come in a range of printed images as well as plain (DLUN) and waxed natural finish (DLUW).

Internal Dimension: 265 x 142 x 125mm

Holds full adult size ashes.

Beach Grass

Pohutukawa DI UP

Harakeke DLUH

Coastal Sunset

Celebration Subtle

Vintage Vivid