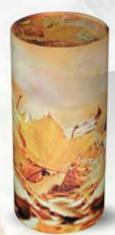

#### Scatter Tubes

These scatter tubes have the internal tube with the push tab design for scattering.

They are only available in large size only.

320 x 127mm 200c.i.

Sunshine Forest

Red Rose

AA923L

Twighlight Poppy

Fallen Leaves

Orchid AA920L

Evening Tide

AA925L

Monarch Butterfly
AA922L

La Rosa

Poppy Field AA927L

Starry Night