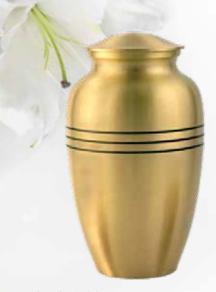

#### Trinity Crimson

Also available in

Keepsake & Heart shape 247 x 165mm 200c.i. RU502I

Trinity Moonlight Blue

Also available in Keepsake size 251 x 172mm 200c.i. RU52201

Classic Gold

Also available in Infant Portion,
Keepsake & Heart shapes

261 x 154mm 190c.i.

Going Home

Also available in Infant Portion,
Keepsake & Heart shape
269 x 160mm 210c.i.
RU2688L

Classic Pewter
Also available in Infant Portion,
Keepsake & Heart shapes
261 x 154mm 190c.i.
RU2802L