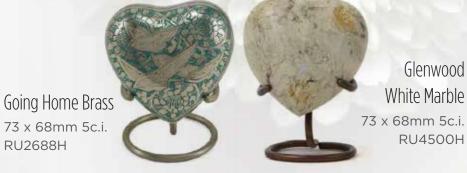

Classic Pewter 71 x 43mm 5c.i. RU2802K

Silver Oak 73 x 48mm 5c.i. RU2813K

Going Home 60 x 43mm 5c.i. RU2688K

Classic Gold

Glenwood Marble 73 x 53mm 5c.i. RU4500K

Aria Tree of Life 73 x 68mm 5c.i. RU5240K