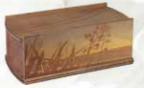

#### Departure Lounge Urns

The Departure Lounge range of urns are designed & manufactured in NZ, using the finest grade interior finishing plywood. They use environmentally sustainable materials sourced from certified suppliers. These come in a range of printed images as well as plain (DLUN) and waxed natural finish (DLUW).

Internal Dimension: 265 x 142 x 125mm

Holds full adult size ashes.

Beach Grass

Pohutukawa DI UP

Harakeke DLUH

Coastal Sunset

Celebration Subtle

Vintage Vivid