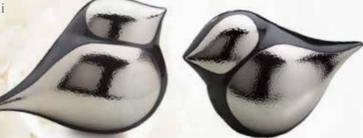

#### Elite Urns

Magnolia Birds

Magnolia Birds is made by a special resin process and is hand painted giving it a custom hand-crafted feel.

Size 247 x 196 x 196mm 200c.i RUC322L