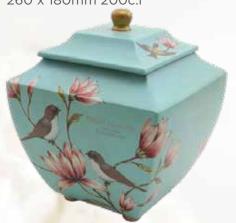

#### Ceramic Urns

These floral hand painted urns are ceramic and will hold a full set of ashes. The lids are glued on once filled.

These also come in a keepsake size, see the keepsake range in this book.

260 x 180mm 200c.i