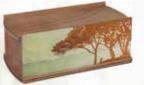

#### Departure Lounge Urns

The Departure Lounge range of urns are designed & manufactured in NZ, using the finest grade interior finishing plywood. They use environmentally sustainable materials sourced from certified suppliers. These come in a range of printed images as well as plain (DLUN) and waxed natural finish (DLUW).

Internal Dimension: 265 x 142 x 125mm

Holds full adult size ashes.

Beach Grass

Pohutukawa DI UP

Harakeke DLUH

Coastal Sunset

Celebration Subtle

Vintage Vivid