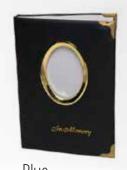

#### Memorial Books

These books have a padded vinyl cover with gold vinyl detailing. They can come with or without the photo placeholder.

Burgundy
With Photo
10006-313
Without Photo
10001-313

White
With Photo
10006-304
Without Photo
10001-304