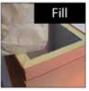

#### Scatter Pods

Fill, seal, scatter: Scatter pods were co designed by a funeral director who wanted a practical easy-to-use scattering tube. These scattering pods, require no glue. no need to turn upside down when placing the ashes in the pod and have no air holes, with the scattering hole close to the edge. This allows a more practical and easy process for funeral directors and those wanting to scatter their loved ones ashes.