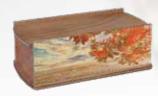

#### Departure Lounge Urns

The Departure Lounge range of urns are designed & manufactured in NZ, using the finest grade interior finishing plywood. They use environmentally sustainable materials sourced from certified suppliers. These come in a range of printed images as well as plain (DLUN) and waxed natural finish (DLUW).

Internal Dimension: 265 x 142 x 125mm

Holds full adult size ashes.

Beach Grass

Pohutukawa DI UP

Harakeke DLUH

Coastal Sunset

Celebration Subtle

Vintage Vivid