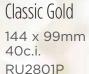

261 x 154mm 190c.i.

Going Home

Also available in Infant Portion,
Keepsake & Heart shape
269 x 160mm 210c.i.
RU2688L

Classic Pewter
Also available in Infant Portion,
Keepsake & Heart shapes
261 x 154mm 190c.i.
RU2802L

Heart with Teddy Bear 99x99x120mm 30c.i. AA901

Classic Pewter 144 x 99mm 40c.i. RU2802P

Going Home 134 x 106mm 45c.i. RU2688P

Arielle Heart 110 x 110mm 20c.i. Blue RU279H-305 Pink RU279H-306 White RU279H-304