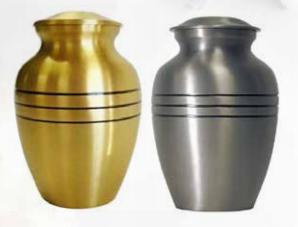

#### Metal Urns

These metal urns are made from brass or aluminium with more traditional designs and styles. Most of these urns come as a family set with a heart and keepsake option available. See the keepsake and heart range in this book. Most of these urns can be engraved should you wish to make your memorial product more personalised. All these urns are supplied with screw on lids.

Glenwood White Marble
Also available in Keepsake
& Heart shape
256 x 187mm 200c.i.
RU4500L

Classic Radiance
Also available in Keepsake size
264 x 154mm 190c.i.
RU2807L

Classic Platinum 264 x 154mm 190c.i. RU2800L