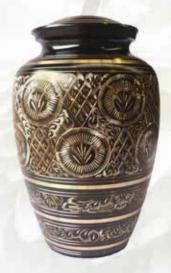

#### Metal Urns

These metal urns are made from brass or aluminium with more traditional designs and styles. Most of these urns come as a family set with a heart and keepsake option available. See the keepsake and heart range in this book. Most of these urns can be engraved should you wish to make your memorial product more personalised. All these urns are supplied with screw on lids.

Tree of Life Urn 247 x 165mm 200c.i. RU5240L

Trinity Pearl White Also available in

Keepsake & Heart shape 251 x 172mm 200c.i. RU5221L

#### Trinity Crimson

Also available in

Keepsake & Heart shape 247 x 165mm 200c.i. RU502I

Trinity Moonlight Blue

Also available in Keepsake size 251 x 172mm 200c.i. RU52201

Classic Gold

Also available in Infant Portion,
Keepsake & Heart shapes