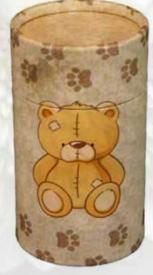

### Infant & Child Urns

These pages have a range of smaller urns and keepsakes for your little one.

Scatter Tube Teddy 133x74mm 20c.i. STT

Che Collectory

Teddy Bear Memorial Book

Teddy Bear Infant Urns 88x139mm 35c.i. Blue 30A591P-305 Pink 30A591P-306