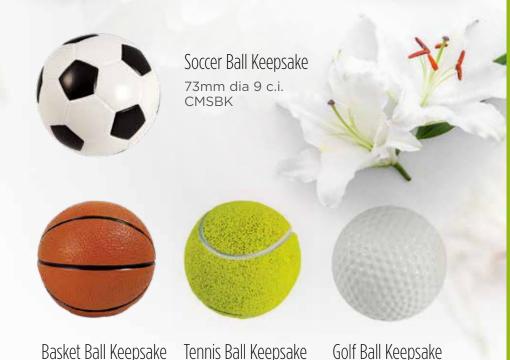

#### Sport Urn Keepsakes

Celebrate their love of sports with these sport themed keepsakes.

Resin and fibreglass textured keepsakes also signable with permanent marker.

These have a bottom screw in plug and are supplied with a presentation bag.

73mm dia 9 c.i.

CMTBK

73mm dia 9 c.i.

**CMGBK** 

73mm dia 9 c.i.

**CMBBK** 