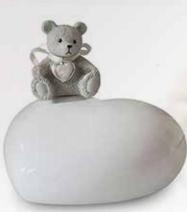

#### Fovere Vases

Fovere means "to cherish".

Continue cherishing you loved one whether displaying their favourite flowers or those that are gifted as a sign of care, "I'm thinking about you".

These vases have a fully sealed section to store the ashes in. The internal section of the vases where you can place the flowers is completely removeable and separate from the ash chamber to allow ease of cleaning and changing the water.

Available in Grey and Light blue Holds up to 220 c.i