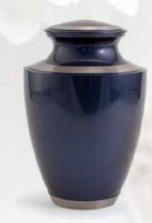

#### Metal Urns

These metal urns are made from brass or aluminium with more traditional designs and styles. Most of these urns come as a family set with a heart and keepsake option available. See the keepsake and heart range in this book. Most of these urns can be engraved should you wish to make your memorial product more personalised. All these urns are supplied with screw on lids.

#### Trinity Crimson

Also available in

Keepsake & Heart shape 247 x 165mm 200c.i. RU502I

Trinity Moonlight Blue

Also available in Keepsake size 251 x 172mm 200c.i. RU52201

Classic Gold

Also available in Infant Portion,
Keepsake & Heart shapes