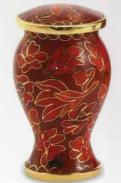

#### Cloisonné Urns

Cloisonné is an elaborate process performed in Europe and China for centuries. The shape of the urn is firstly formed out of a metal such as copper and coated with a thin coating of enamel before firing. After firing very fine strands of silver wire bent into shapes are glued to the surface forming a raised pattern. The urn is fired again to fuse the two together. A water-based paste of crushed powdered glass (enamel) is painted into the raised patterns and dried before firing again in an oven to melt it onto the metal. Finally the surface undergoes a polishing process to present an everlasting, and very beautiful appearance. A wooden stand is included.