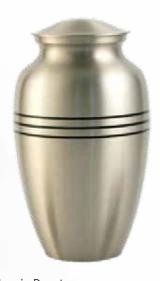

261 x 154mm 190c.i.

Going Home

Also available in Infant Portion,
Keepsake & Heart shape
269 x 160mm 210c.i.
RU2688L

Classic Pewter
Also available in Infant Portion,
Keepsake & Heart shapes
261 x 154mm 190c.i.
RU2802L

Classic Pewter 71 x 43mm 5c.i. RU2802K

Silver Oak 73 x 48mm 5c.i. RU2813K

Going Home 60 x 43mm 5c.i. RU2688K

Classic Gold

Glenwood Marble 73 x 53mm 5c.i. RU4500K

Aria Tree of Life 73 x 68mm 5c.i. RU5240K