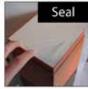

#### Scatter Pods

Fill, seal, scatter: Scatter pods were co designed by a funeral director who wanted a practical easy-to-use scattering tube. These scattering pods, require no glue. no need to turn upside down when placing the ashes in the pod and have no air holes, with the scattering hole close to the edge. This allows a more practical and easy process for funeral directors and those wanting to scatter their loved ones ashes.