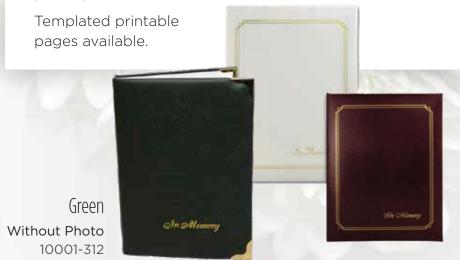

#### Memorial Books

These books have a padded vinyl cover with gold vinyl detailing. They can come with or without the photo placeholder.

Burgundy
With Photo
10006-313
Without Photo
10001-313

White
With Photo
10006-304
Without Photo
10001-304