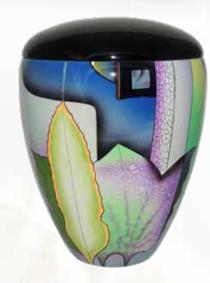

#### Elite Urns

Magnolia Birds

Magnolia Birds is made by a special resin process and is hand painted giving it a custom hand-crafted feel.

Size 247 x 196 x 196mm 200c.i RUC322L