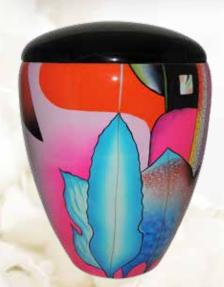

#### Elite Urns

Magnolia Birds

Magnolia Birds is made by a special resin process and is hand painted giving it a custom hand-crafted feel.

Size 247 x 196 x 196mm 200c.i RUC322L