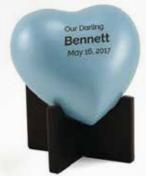

#### Keepsake Hearts

All hearts are supplied in a presentation box, unless otherwise noted. Heart stands are sold separately.

Aria Rose

Aria Tree of Life 73 x 68mm 5c.i. RU5240H

Trinity

RU5220H