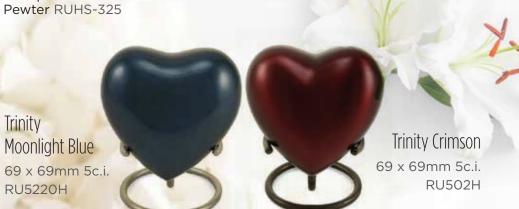

#### Trinity Crimson

Also available in

Keepsake & Heart shape 247 x 165mm 200c.i. RU502I

Trinity Moonlight Blue

Also available in Keepsake size 251 x 172mm 200c.i. RU52201

Classic Gold

Also available in Infant Portion,
Keepsake & Heart shapes