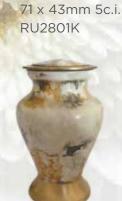

20mm

20c.i.

AA905K-306



#### Cloisonné Keepsakes



Etienne Butterfly
73 x 53mm
5c.i.

RUC160K



Autumn Leaves
73 x 53mm
5c.i.
RUC161K



Etienne Rose 60 x 43mm 5c.i. RUC163K



Floral Blush 78 x 53mm 5c.i. RUC115K

#### Metal Keepsakes



Elite Onyx 71 x 44mm 5c.i. RU5595K



Trinity Moonlight Blue 76 x 44mm 5c.i. RU5220K



Camo 78 x 53mm 5c.i. RU2717K



Trinity Pearl Radiance Dome Topped 76 x 44mm 5c.i. 73 x 43mm 5c.i. RU2502K RU5221K

some are temporarily unavailable and in some cases discontinued.



**Emerald Leaf** 78 x 53mm 5c.i. FT540K-312



Crimson Red 105 x 75mm 10c.i. 5223K



Aria Rose 73 x 48mm 5c.i. RU5243K



Classic Radiance 73 x 68mm 5c.i. RU2807K



Classic Pewter 71 x 43mm 5c.i. RU2802K



Silver Oak 73 x 48mm 5c.i. RU2813K



Going Home 60 x 43mm 5c.i. RU2688K



Classic Gold

Glenwood Marble 73 x 53mm 5c.i. RU4500K



Aria Tree of Life 73 x 68mm 5c.i. RU5240K



#### Keepsake Hearts

All hearts are supplied in a presentation box, unless otherwise noted. Heart stands are sold separately.











Aria Rose



Aria Tree of Life 73 x 68mm 5c.i. RU5240H

Trinity

RU5220H

#### Cloisonné Keepsake Hearts



Etienne Butterfly
76 x 69mm 5c.i.
RUC160H



Floral Blush  $76 \times 69$ mm 5c.i. RUC115H



Autumn Leaves
76 x 69mm 5c.i.
RUC161H



Etienne Rose Heart 69 x 69mm 5c.i. RUC163H

#### Keepsake Roses

Keepsake Roses hold a nominal amount of ashes inside the bud which screws in & out of the rose. Supplied in a 475x725mm blue presentation case.

The back of the leaf can be engraved.





Pink RK-306 Yellow RK-307 Crimson / Red RK-308 Pewter RK-325 W