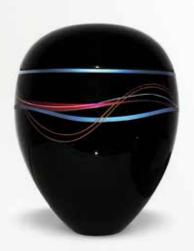

|

#### Alta Art Urns

Alta Art urns are hand crafted and hand painted by artisan experts, made from fibre glass and resin using a traditional Vietnamese lacquer art process. As these are hand crafted products, there may be minor variations as this is an attribute of all hand-crafted products.

Compared to the traditional metal urns, these urns come in modern styles, mainly designed by a French designer, which combines the two styles of European sophistication with centuries old Vietnamese craftmanship.



Abstract - Blue Leaf 195 x 195 x 240mm 245c.i. AA904L-305



Abstract - Green Leaf 195 x 195 x 240mm 245c.i. AA904L-312





Ondine Blue 187 x 187 x 215mm 195c.i. AA900L-305 Keepsake AA900K-305



Ondine Orange 187 x 187 x 215mm 195c.i. AA900L-322 Keepsake AA900K-322



 Ondine Purple
 Ondine Green

 187 x 187 x 215mm 195c.i.
 187 x 187 x 215mm 195c.i.

 AA900L-333
 AA900L-312

 Keepsake AA900K-333
 Keepsake AA900K-312



Aria Drop Pink 191 x 190 x 305mm 280c.i. AA905L-306



Aria Drop Blue 191 x 190 x 305mm 280c.i. AA905L-305



Aria Drop Gold 191 x 190 x 305mm 280c.i. AA905L-303



Also available in Keepsake size See page 35

#### Sport Urns

These life-like textured sports urns are hand crafted in resin and fibreglass by expert artisans.

They have a bottom screw-in plug to secure ashes and come with a Satin Presentation Bag, Cremains Bag, Zip Tie, and Identification Label Included.



#### Sport Urn Keepsa