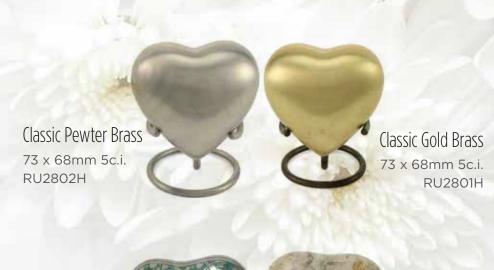

Classic Pewter 71 x 43mm 5c.i. RU2802K

Silver Oak 73 x 48mm 5c.i. RU2813K

Going Home 60 x 43mm 5c.i. RU2688K

Classic Gold

Glenwood Marble 73 x 53mm 5c.i. RU4500K

Aria Tree of Life 73 x 68mm 5c.i. RU5240K