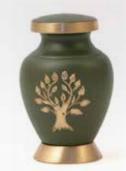

Tree of Life Urn 247 x 165mm 200c.i. RU5240L

Trinity Pearl White Also available in

Keepsake & Heart shape 251 x 172mm 200c.i. RU5221L