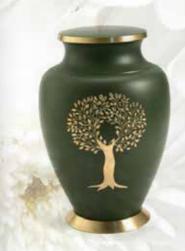

#### Metal Urns

These metal urns are made from brass or aluminium with more traditional designs and styles. Most of these urns come as a family set with a heart and keepsake option available. See the keepsake and heart range in this book. Most of these urns can be engraved should you wish to make your memorial product more personalised. All these urns are supplied with screw on lids.

Tree of Life Urn 247 x 165mm 200c.i. RU5240L

Trinity Pearl White Also available in

Keepsake & Heart shape 251 x 172mm 200c.i. RU5221L