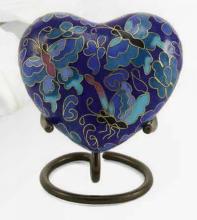

#### Cloisonné Urns

Cloisonné is an elaborate process performed in Europe and China for centuries. The shape of the urn is firstly formed out of a metal such as copper and coated with a thin coating of enamel before firing. After firing very fine strands of silver wire bent into shapes are glued to the surface forming a raised pattern. The urn is fired again to fuse the two together. A water-based paste of crushed powdered glass (enamel) is painted into the raised patterns and dried before firing again in an oven to melt it onto the metal. Finally the surface undergoes a polishing process to present an everlasting, and very beautiful appearance. A wooden stand is included.

#### Cloisonné Keepsake Hearts

Etienne Butterfly
76 x 69mm 5c.i.
RUC160H

Floral Blush  $76 \times 69$ mm 5c.i. RUC115H

Autumn Leaves
76 x 69mm 5c.i.
RUC161H

Etienne Rose Heart 69 x 69mm 5c.i. RUC163H