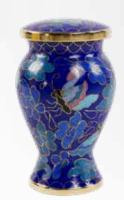

#### Cloisonné Urns

Cloisonné is an elaborate process performed in Europe and China for centuries. The shape of the urn is firstly formed out of a metal such as copper and coated with a thin coating of enamel before firing. After firing very fine strands of silver wire bent into shapes are glued to the surface forming a raised pattern. The urn is fired again to fuse the two together. A water-based paste of crushed powdered glass (enamel) is painted into the raised patterns and dried before firing again in an oven to melt it onto the metal. Finally the surface undergoes a polishing process to present an everlasting, and very beautiful appearance. A wooden stand is included.