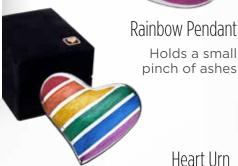

#### Glass Pendants

These heart pendants hold a small pinch of ashes and are supplied on a satin cord either in a box or a velvet bag.

#### Available to order

These selected items are now available to order.

Standard turnaround is between 4-6 weeks.

76mm widest point, 3 c.i