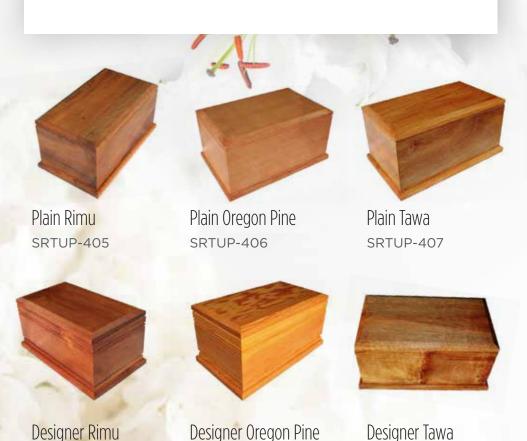

### Solid Recycled Timber Urns

Each urn is hand crafted from a single piece of recycled timber. They are finished with non-toxic oil that brings out the lasting natural beauty of the wood. They are available in Rimu, Oregon Pine and Tawa.

Internal Dimension: 272 x 140 x 125mm

SRTUD-407

SRTUD-406

SRTUD-405