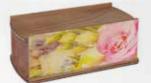

#### Departure Lounge Urns

The Departure Lounge range of urns are designed & manufactured in NZ, using the finest grade interior finishing plywood. They use environmentally sustainable materials sourced from certified suppliers. These come in a range of printed images as well as plain (DLUN) and waxed natural finish (DLUW).

Internal Dimension: 265 x 142 x 125mm

Holds full adult size ashes.

Beach Grass

Pohutukawa DI UP

Harakeke DLUH

Coastal Sunset

Celebration Subtle

Vintage Vivid

Vintage Subtle DLUVS

Pure Elegance Vivid

Pure Elegance Subtle

West Coast

Serene Scene

Flowering Pohutukawa