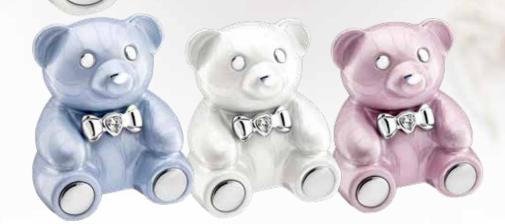

#### CuddleBear™

CuddleBear™ is adorned with a heart shaped Swarovski® crystal and are hand painted with pearlescent enamel in soft hues of pink, blue or white. A beautiful and heartfelt memorial urn for an infant or small child. Threaded opening at bottom supplied with velvet bag.

Small 25c.i. 135 x 119mm Blue CB101k-305

Pink CB101k-306 Pearl CB101K-304

Large 100c.i. 184 x 215 x 152mm Large Blue CB101A-305 Large Pink CB101A-306