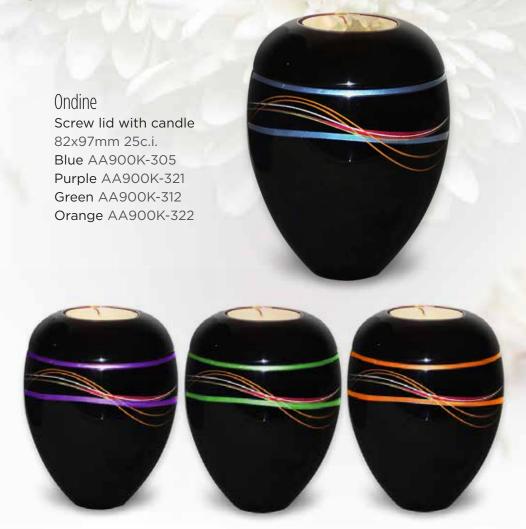

Abstract - Blue Leaf 195 x 195 x 240mm 245c.i. AA904L-305

Abstract - Green Leaf 195 x 195 x 240mm 245c.i. AA904L-312

Ondine Blue 187 x 187 x 215mm 195c.i. AA900L-305 Keepsake AA900K-305

Ondine Orange 187 x 187 x 215mm 195c.i. AA900L-322 Keepsake AA900K-322

 Ondine Purple
 Ondine Green

 187 x 187 x 215mm 195c.i.
 187 x 187 x 215mm 195c.i.

 AA900L-333
 AA900L-312

 Keepsake AA900K-333
 Keepsake AA900K-312

Aria Drop Pink 191 x 190 x 305mm 280c.i. AA905L-306

Aria Drop Blue 191 x 190 x 305mm 280c.i. AA905L-305