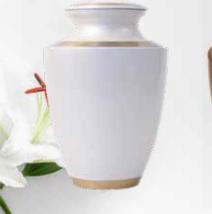

#### Metal Urns

These metal urns are made from brass or aluminium with more traditional designs and styles. Most of these urns come as a family set with a heart and keepsake option available. See the keepsake and heart range in this book. Most of these urns can be engraved should you wish to make your memorial product more personalised. All these urns are supplied with screw on lids.

#### Trinity Crimson

Also available in

Keepsake & Heart shape 247 x 165mm 200c.i. RU502I

Trinity Moonlight Blue

Also available in Keepsake size 251 x 172mm 200c.i. RU52201

Classic Gold

Also available in Infant Portion,
Keepsake & Heart shapes

261 x 154mm 190c.i.

Going Home

Also available in Infant Portion,
Keepsake & Heart shape
269 x 160mm 210c.i.
RU2688L

Classic Pewter
Also available in Infant Portion,
Keepsake & Heart shapes
261 x 154mm 190c.i.
RU2802L