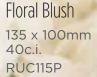

#### Cloisonné Keepsakes

Etienne Butterfly
73 x 53mm
5c.i.

RUC160K

Autumn Leaves
73 x 53mm
5c.i.
RUC161K

Etienne Rose 60 x 43mm 5c.i. RUC163K

Floral Blush 78 x 53mm 5c.i. RUC115K