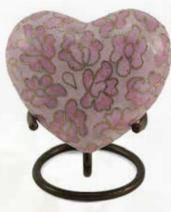

#### Keepsake Hearts

All hearts are supplied in a presentation box, unless otherwise noted. Heart stands are sold separately.

Aria Rose

Aria Tree of Life 73 x 68mm 5c.i. RU5240H

Trinity

RU5220H

#### Cloisonné Keepsake Hearts

Etienne Butterfly
76 x 69mm 5c.i.
RUC160H

Floral Blush  $76 \times 69$ mm 5c.i. RUC115H

Autumn Leaves
76 x 69mm 5c.i.
RUC161H

Etienne Rose Heart 69 x 69mm 5c.i. RUC163H