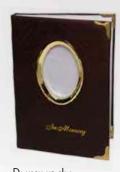

#### Memorial Books

These books have a padded vinyl cover with gold vinyl detailing. They can come with or without the photo placeholder.

Burgundy
With Photo
10006-313
Without Photo
10001-313

White
With Photo
10006-304
Without Photo
10001-304