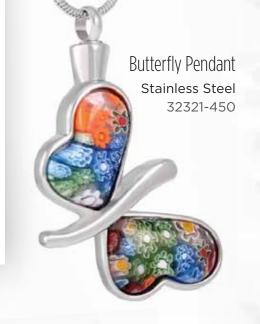

Angel Heart Wings Pendant Stainless Steel 32346-450



Heart Pendant Stainless IJD9942-450 Gold IJD9942-446



Broken Heart Pendant Stainless Steel 32354-450



Flower Pendant Silver IJD9565-450 Gold IJD9569-446



Star Pendant Stainless Steel IJD10925-450



Journey of Life Pendant Stainless Steel 32320-450



Falling Hearts
Pendant
Stainless Steel
IJD9776-450



Whispering Heart Pendant Stainless Steel IJD8055-450



Loving Heart Pendant Stainless Steel 32314-450



Tree of Life Pendant



Angel Wing Pendant Stainless Steel 32353-450



Dove Pendant Stainless Steel 32335-450

All pendants are supplied with a satin cord unless specified.

# JEWELLERY

#### Glass Pendants

These heart pendants hold a small pinch of ashes and are supplied on a satin cord either in a box or a velvet bag.



#### Remembrance Bracelets & Dog Tag

These beautifully made bracelets and dog tag are supplied in a velvet cloth bag. There is a cavity in each bracelet to secure a small amount of ashes.

Dog Tag Pendant

Stainless Steel 32333-450



Royal Blue Stainless Steel MG6115 Blue



Imperial Purple Stainless Steel MG6115 Purple



Majestic Red Stainless Steel MG6115 Red



Men's Bracelet
Can be engraved
MG6102-834 200mm
MG6102-835 225mm



Loyal Pink Stainless Steel MG6115 Pink



#### Available to order

These selected items are now available to order.

Standard turnaround is between 4-6 weeks.





76mm widest point, 3 c.i

#### Rainbow Urns

Large - 275mm tall 220 c.i Keepsake - 76mm tall 3.5 c.i



#### Wings of Hope Charm Pendants

Bracelet not included. Sterling silver pendant that holds