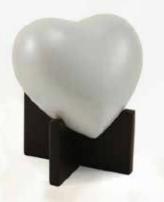

#### Keepsake Hearts

All hearts are supplied in a presentation box, unless otherwise noted. Heart stands are sold separately.

Aria Rose

Aria Tree of Life 73 x 68mm 5c.i. RU5240H

Trinity

RU5220H