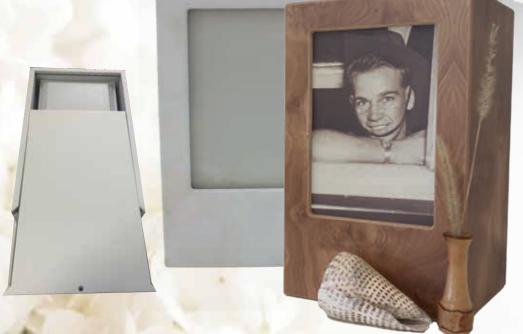

#### Photo Frame Urns

#### Photo Frames

Remembrance photo box is an all-in-one memorial urn. The whole ash urn box slides into the back and there is a space for you to keep a photo of remembrance. The easy to use slide design at the back is secured with one screw which allows you to have access at any time.

273mm x 172mm x 15mm 200c.i Photo size 167 x 116mm (Roughly 6x4 photo size) White AUCRPU-304 Natural AUCRPU-330