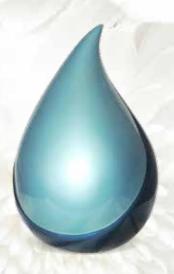

 Ondine Purple
 Ondine Green

 187 x 187 x 215mm 195c.i.
 187 x 187 x 215mm 195c.i.

 AA900L-333
 AA900L-312

 Keepsake AA900K-333
 Keepsake AA900K-312

Aria Drop Pink 191 x 190 x 305mm 280c.i. AA905L-306

Aria Drop Blue 191 x 190 x 305mm 280c.i. AA905L-305