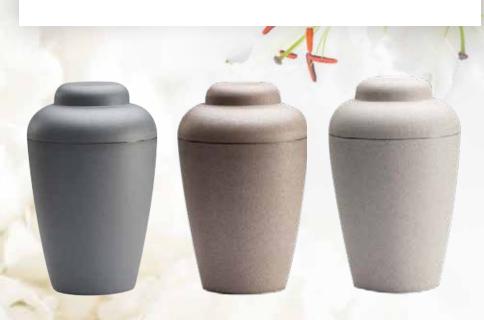

#### Nature Urns

These nature urns are manufactured from 100% plant based biopolymer.

These urns will remain sturdy and unaffected by the environment until placed in soil, at which time they will then fully biodegrade within seven to nine years.

Certified environmentally friendly by the Green Burial Council.

These urns can be engraved.

Nature Urn Grey 270mm x 175mm 210c.i FTNU-521 Nature Urn Natural 270mm x 175mm 210c.i FTNU-330 Nature Urn White 270mm x 175mm 210c.i FTNU-304