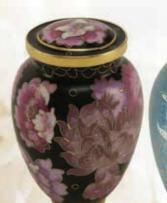

#### Cloisonné Urns

Cloisonné is an elaborate process performed in Europe and China for centuries. The shape of the urn is firstly formed out of a metal such as copper and coated with a thin coating of enamel before firing. After firing very fine strands of silver wire bent into shapes are glued to the surface forming a raised pattern. The urn is fired again to fuse the two together. A water-based paste of crushed powdered glass (enamel) is painted into the raised patterns and dried before firing again in an oven to melt it onto the metal. Finally the surface undergoes a polishing process to present an everlasting, and very beautiful appearance. A wooden stand is included.