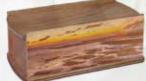

#### Departure Lounge Urns

The Departure Lounge range of urns are designed & manufactured in NZ, using the finest grade interior finishing plywood. They use environmentally sustainable materials sourced from certified suppliers. These come in a range of printed images as well as plain (DLUN) and waxed natural finish (DLUW).

Internal Dimension: 265 x 142 x 125mm

Holds full adult size ashes.

Beach Grass

Pohutukawa DI UP

Harakeke DLUH

Coastal Sunset

Celebration Subtle

Vintage Vivid

Vintage Subtle DLUVS

Pure Elegance Vivid

Pure Elegance Subtle

West Coast

Serene Scene

Flowering Pohutukawa