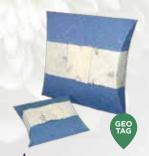

#### Nature Urns

These nature urns are manufactured from 100% plant based biopolymer.

These urns will remain sturdy and unaffected by the environment until placed in soil, at which time they will then fully biodegrade within seven to nine years.

Certified environmentally friendly by the Green Burial Council.

These urns can be engraved.

Nature Urn Grey 270mm x 175mm 210c.i FTNU-521 Nature Urn Natural 270mm x 175mm 210c.i FTNU-330 Nature Urn White 270mm x 175mm 210c.i FTNU-304