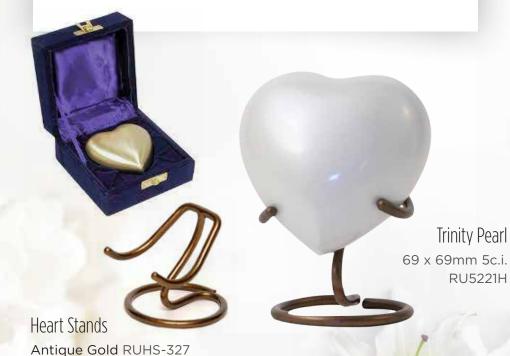

#### Metal Urns

These metal urns are made from brass or aluminium with more traditional designs and styles. Most of these urns come as a family set with a heart and keepsake option available. See the keepsake and heart range in this book. Most of these urns can be engraved should you wish to make your memorial product more personalised. All these urns are supplied with screw on lids.

Tree of Life Urn 247 x 165mm 200c.i. RU5240L

Trinity Pearl White Also available in

Keepsake & Heart shape 251 x 172mm 200c.i. RU5221L