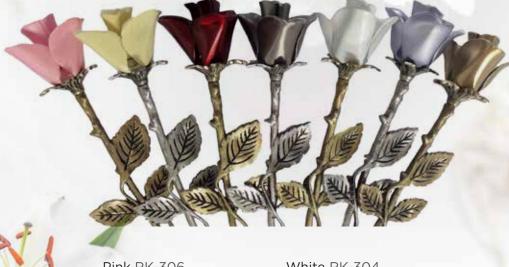

#### Keepsake Roses

Keepsake Roses hold a nominal amount of ashes inside the bud which screws in & out of the rose. Supplied in a 475x725mm blue presentation case.

The back of the leaf can be engraved.

Pink RK-306 Yellow RK-307 Crimson / Red RK-308 Pewter RK-325 White RK-304 Lavender RK-321 Gold / Bronze RK-301