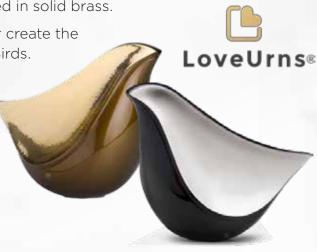

#### Love Bird Keepsake

This serene bird-shaped urn evokes the feeling of Love. Handcrafted in solid brass.

Two of these urns together create the nuzzling position of Love Birds.

Supplied in a velvet box

80 x 60 x 70mm 3.5 c.i Bronze LBKS-301 Midnight Pewter LBKS-325