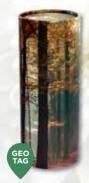

#### Memorial Map

A select range of our Earthurns and Scatter tubes comes with a unique alpha-numeric GeoTag number (see bottom of scatter tube or Earthurn).

This can be used to digitally mark the final resting place of your loved one.

You can use the memorial map to mark the location (within a few feet) of where you loved ones cremated remains/ urn is laid to rest.

You can upload a photograph and create a personal memorial on the memorial map that can be viewed by family and friends. Look out for the GeoTag symbol for the selected range available for this system.

#### How it works

Choose a selected Earthurns or Scattering tube with the Geotag symbol from the following pages

Locate and keep the GEO-Code

Scatter your loved one's ashes on earth or in the sea, or bury your biodegradable urn, taking note of the location.

Visit www.passagesinternational.com/memoiral-map to create your memorial with the location of the urn or scatted remains.

Share your Geo-Tag memorial page with family and friends so they too can celebrate your loved one's life where they now rest, or online.