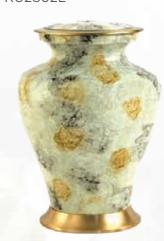

Glenwood White Marble
Also available in Keepsake
& Heart shape
256 x 187mm 200c.i.
RU4500L

Classic Radiance
Also available in Keepsake size
264 x 154mm 190c.i.
RU2807L

Classic Platinum 264 x 154mm 190c.i. RU2800L