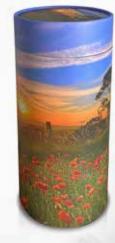

#### Scatter Tubes

These scatter tubes have the internal tube with the push tab design for scattering.

They are only available in large size only.

320 x 127mm 200c.i.

Sunshine Forest

Red Rose

AA923L

Twighlight Poppy

Fallen Leaves

Orchid AA920L

Evening Tide

AA925L

Monarch Butterfly
AA922L

La Rosa

Poppy Field AA927L

Starry Night