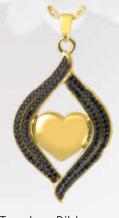

### Sterling Silver & Gold Plated Jewellery

These heirloom quality pendants have a chamber inside which families can use to keep the ashes of their loved one, they are supplied with a satin cord unless otherwise stated, and either a box or velvet bag.

Gold Plated MG0969-446

Sterling Silver

Strong Heart Sterling Silver MG3107-445 Gold Plated MG3107-446