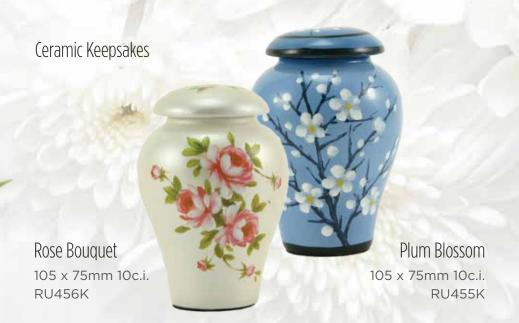

#### Ceramic Urns

These floral hand painted urns are ceramic and will hold a full set of ashes. The lids are glued on once filled.

These also come in a keepsake size, see the keepsake range in this book.

254 x 152mm 180c.i. FT540L-312

Plum Blossom RU455L

Rose Bouquet