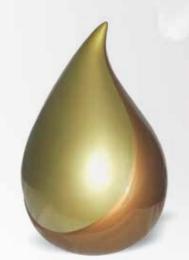

Aria Drop Gold 191 x 190 x 305mm 280c.i. AA905L-303

Also available in Keepsake size See page 35