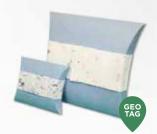

#### Nature Urns

These nature urns are manufactured from 100% plant based biopolymer.

These urns will remain sturdy and unaffected by the environment until placed in soil, at which time they will then fully biodegrade within seven to nine years.

Certified environmentally friendly by the Green Burial Council.

These urns can be engraved.

Nature Urn Grey 270mm x 175mm 210c.i FTNU-521 Nature Urn Natural 270mm x 175mm 210c.i FTNU-330 Nature Urn White 270mm x 175mm 210c.i FTNU-304