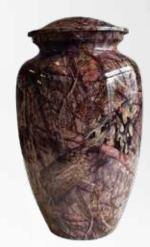

Camo Urn
Also available in
Keepsake
264 x 154mm 200c.i.
RU2717L

Aria Rose Also available in Keepsake & Heart shape 247 x 165mm 200c.i. RU5243L