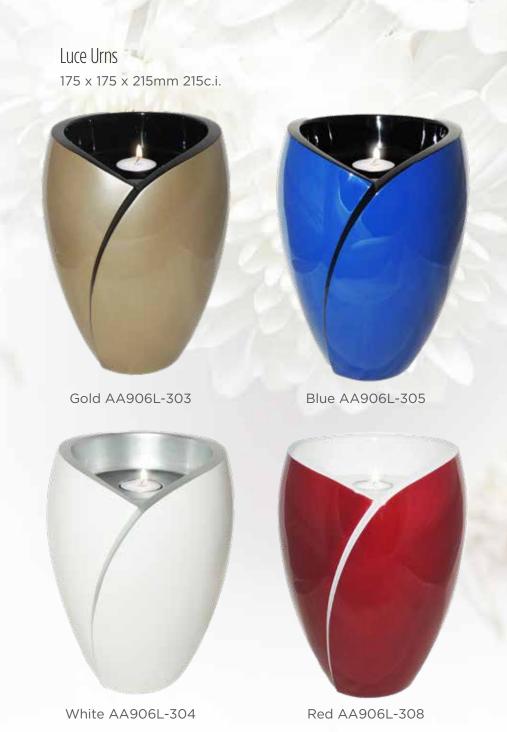

#### Alta Art Urns

Alta Art urns are hand crafted and hand painted by artisan experts, made from fibre glass and resin using a traditional Vietnamese lacquer art process. As these are hand crafted products, there may be minor variations as this is an attribute of all hand-crafted products.

Compared to the traditional metal urns, these urns come in modern styles, mainly designed by a French designer, which combines the two styles of European sophistication with centuries old Vietnamese craftmanship.

Abstract - Blue Leaf 195 x 195 x 240mm 245c.i. AA904L-305

Abstract - Green Leaf 195 x 195 x 240mm 245c.i. AA904L-312

Ondine Blue 187 x 187 x 215mm 195c.i. AA900L-305 Keepsake AA900K-305

Ondine Orange 187 x 187 x 215mm 195c.i. AA900L-322 Keepsake AA900K-322

 Ondine Purple
 Ondine Green

 187 x 187 x 215mm 195c.i.
 187 x 187 x 215mm 195c.i.

 AA900L-333
 AA900L-312

 Keepsake AA900K-333
 Keepsake AA900K-312

Aria Drop Pink 191 x 190 x 305mm 280c.i. AA905L-306

Aria Drop Blue 191 x 190 x 305mm 280c.i. AA905L-305

Aria Drop Gold 191 x 190 x 305mm 280c.i. AA905L-303

Also available in Keepsake size See page 35