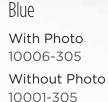

#### Memorial Books

These books have a padded vinyl cover with gold vinyl detailing. They can come with or without the photo placeholder.

Burgundy
With Photo
10006-313
Without Photo
10001-313

White
With Photo
10006-304
Without Photo
10001-304