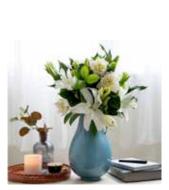

#### Fovere Vases

Fovere means "to cherish".

Continue cherishing you loved one whether displaying their favourite flowers or those that are gifted as a sign of care, "I'm thinking about you".

These vases have a fully sealed section to store the ashes in. The internal section of the vases where you can place the flowers is completely removeable and separate from the ash chamber to allow ease of cleaning and changing the water.

Available in Grey and Light blue Holds up to 220 c.i