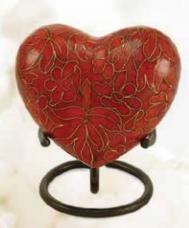

#### Keepsake Hearts

All hearts are supplied in a presentation box, unless otherwise noted. Heart stands are sold separately.

Aria Rose

Aria Tree of Life 73 x 68mm 5c.i. RU5240H

Trinity

RU5220H

#### Cloisonné Keepsake Hearts

Etienne Butterfly
76 x 69mm 5c.i.
RUC160H

Floral Blush  $76 \times 69$ mm 5c.i. RUC115H

Autumn Leaves
76 x 69mm 5c.i.
RUC161H

Etienne Rose Heart 69 x 69mm 5c.i. RUC163H