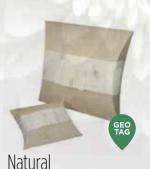

#### Nature Urns

These nature urns are manufactured from 100% plant based biopolymer.

These urns will remain sturdy and unaffected by the environment until placed in soil, at which time they will then fully biodegrade within seven to nine years.

Certified environmentally friendly by the Green Burial Council.

These urns can be engraved.

Nature Urn Grey 270mm x 175mm 210c.i FTNU-521 Nature Urn Natural 270mm x 175mm 210c.i FTNU-330 Nature Urn White 270mm x 175mm 210c.i FTNU-304