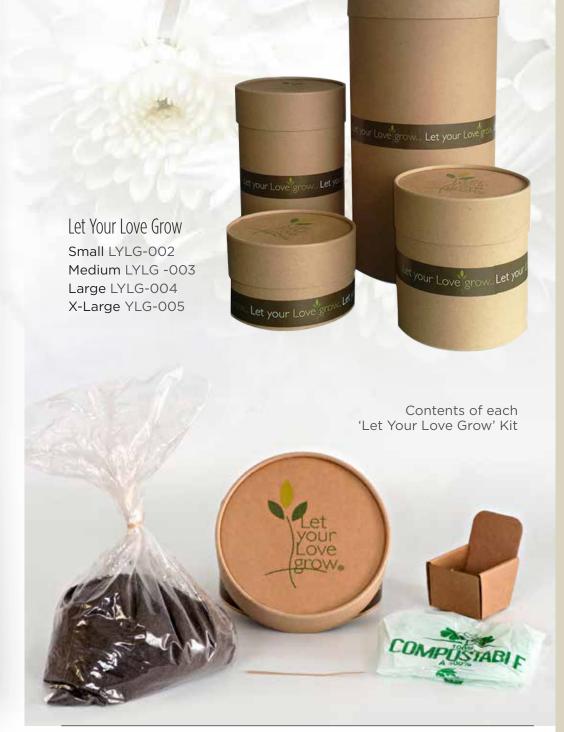

#### Let Your Love Grow

Let Your Love Grow is a proprietary product that when blended with cremated remains, safely and effectively transforms the ashes into life giving nutrients to scatter or bury without any harmful effect on the earth. Let Your Love Grow is available in four kit sizes.

Let Your Love Grow is very rich in organic matter, and when mixed with cremation ashes will transform them so that they can be safely scattered, buried or interred, or used for tree or container planting.

This product is made right here in New Zealand, from natural resources and will unlock the good agricultural nutrients in the bone that has been locked in by the cremation process.

Let Your Love Grow will lower the pH and reduce the toxic level of sodium, and plants and grasses will be nourished rather than harmed.

The environment has been truly considered with this product, as all of the packaging is biodegradable or recyclable.

Let Your Love Grow is for all ashes, be they human or pet, as for many people, their pets are considered to be part of their family and are treasured friends.