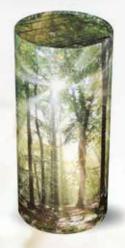

#### Scatter Tubes

These scatter tubes have the internal tube with the push tab design for scattering.

They are only available in large size only.

320 x 127mm 200c.i.

Sunshine Forest

Red Rose

AA923L

Twighlight Poppy

Fallen Leaves

Orchid AA920L

Evening Tide

AA925L

Monarch Butterfly
AA922L

La Rosa

Poppy Field AA927L

Starry Night