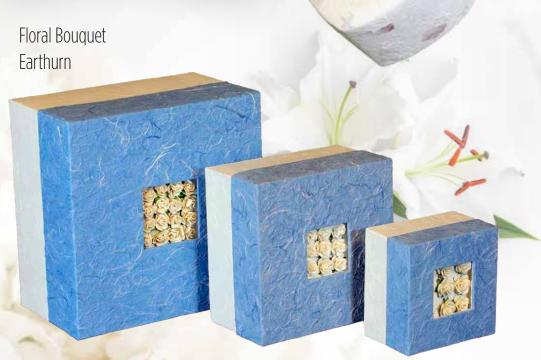

#### Earth Urns

Passages Earthurns are manufactured with the environment in mind. The tree bark used to make the paper is harvested from the mulberry tree in such a way that the tree continues to grow, undamaged.

Floral Earthurn Heart 114 x 114 x 82mm 54c.i. 4130-002

Large 209 x 209 x 127mm 250c.i. 4120FB-004 Medium 158 x 158 x 108mm 108c.i. 4120FB-003 Small 107 x 107 x 63mm 36c.i. 4120FB-002