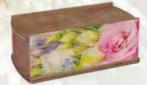

#### Departure Lounge Urns

The Departure Lounge range of urns are designed & manufactured in NZ, using the finest grade interior finishing plywood. They use environmentally sustainable materials sourced from certified suppliers. These come in a range of printed images as well as plain (DLUN) and waxed natural finish (DLUW).

Internal Dimension: 265 x 142 x 125mm

Holds full adult size ashes.

Beach Grass

Pohutukawa DI UP

Harakeke DLUH

Coastal Sunset

Celebration Subtle

Vintage Vivid

Vintage Subtle DLUVS

Pure Elegance Vivid

Pure Elegance Subtle

West Coast

Serene Scene

Flowering Pohutukawa