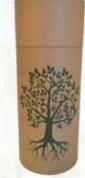

#### Circle of Life Scatter Tubes

These scatter tubes are made from 100% recycled cardboard, they do not have a inner tube.

Small 165 x 85mm 30c.i Large 317mm x 125mm 200c.i

Pink Cherry Blossom Large STPCB-004 Small STPCB-002

Grey Cherry Blossom Large STGCB-004 Small STGCB-002

Beach Large STBCH-004 Small STBCH-002

Tree of Life Large 320x127mm 200c.i. STTOL-004 Small

133x74mm 20c.i. STTOL-002